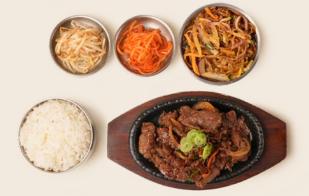

## LUNCH SET

1 BBQ DISH + 3 KOREAN SIDE DISHES

BULGOGI 불고기 ② £11.5 Marinated thinly sliced beef with mixed vegetables

**POCHAWA GRILL** 

포차와 그릴

LA GALBI LA 갈비 ② £12.5 Marinated short beef ribs with mixed vegetables