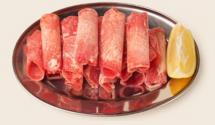

BEEF TONGUE 100g 소 혀 £16.5 Sliced beef tongue

SPICY PORK 🌶 2003 제육 £14.0

Slices of pork marinated in a spicy chilli sauce

SOY CHICKEN 2009 간장 치킨 £14.0 Slices of chicken marinated in soy sauce