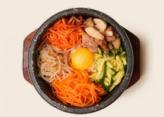

### **DOLSOT BIBIMBAP**

A sizzling Korean stone pot dish. Mixed rice, sautéed vegetables, a raw egg yolk and spicy chilli paste. The hot stone creates a delightful crispy rice layer.

BEEF BIBIMBAP 소고기 비빔밥 £14.5