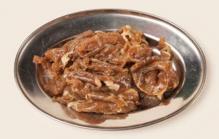

## **KOREAN BBQ**

The minimum requirement is two meat orders

BULGOGI 2009 불고기 🗘 £13.5

Thin beef slices marinated in sweet soy sauce