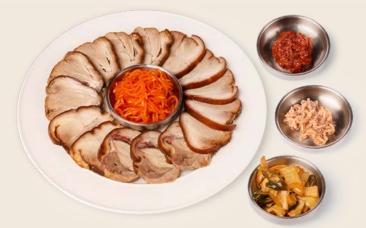

#### JOKBAL 족발 🗘 £22.0

Tender braised Korean pork trotters, served with a spicy radish Kimchi, Ssamjang, salted shrimps and pickled onion

.....

| ADD | SANGCHU £3.0               |
|-----|----------------------------|
| ADD | GARLIC & GREEN CHILLI £2.5 |