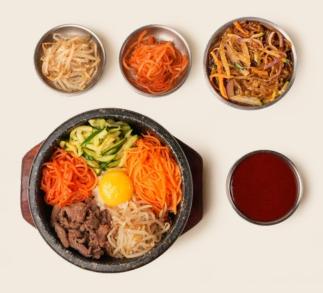

### **DOLSOT BIBIMBAP**

A sizzling Korean stone pot dish. Mixed rice, sautéed vegetables, a raw egg yolk and spicy chilli paste. The hot stone creates a delightful crispy rice layer.

BEEF BIBIMBAP 소고기 비빔밥 £14.5