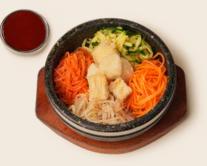

#### TOFU BIBIMBAP 두부 비빔밥 🔮 £11.0

A rice bowl topped with assorted seasoned sautéed vegetables and deep fried tofu

CHICKEN BIBIMBAP 치킨 비빔밥 £14.5

**KOREAN STEW** 

ADD STEAMED RICE £3.0

TOFU BIBIMBAP 두부 비빔밥 ◎ £14.0

GALBITANG NEW 같비탕 £15.0 Mild short beef rib soup with glass noodles

KIMCHI JJIGAE 🤌 김치찌개 £13.5

Korean stew made with Kimchi, pork and other ingredients