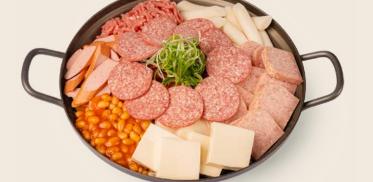

#### BUDAE HOTPOT 🌶 부대 전골 £38.0

A comforting and spicy Korean army stew, packed with spam, sausages, noodles, tofu and baked beans

.....

ADD GLASS NOODLES £2.5 ADD RAMYUN NOODLES £2.5