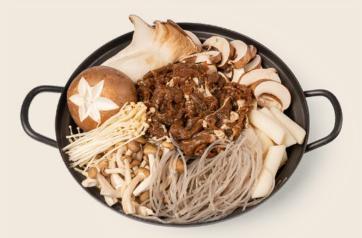

#### BULGOGI HOTPOT 불고기 전골 £38.0

A flavourful Korean beef hotpot with bulgogi, a variety of mushrooms, glass noodles and chewy rice cakes

ADD BULGOGI (2009) £13.5 ADD GLASS NOODLES £2.5