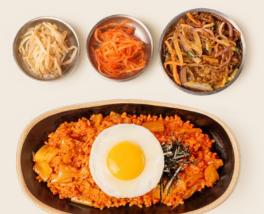

## KIMCHI FRIED RICE 김치 볶음밥 ② £11.5

Stir-fried Kimchi and rice topped with a fried egg

🌶 SPICY 🛛 VEGETARIAN 😒 MOST POPULAR

FOOD ALLERGIES AND INTOLERANCES

Please ask a member of staff about the ingredients in your meal before placing your order. All price include VAT at the current rates. A service cahrge is not included in your bill.

### KIMCHI FRIED RICE 🌶 김치 볶음밥 📀 £13.0

Stir-fried Kimchi and rice topped with a fried egg