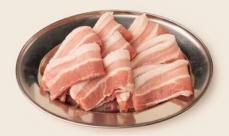

#### FRESH PORK BELLY 2003 생삼겹살 £13.0

A fresh, fatty, boneless cut of meat sourced from the pork belly

LA GALBI Bpcs LA 갈비 ⓒ £15.0 Marinated beef short ribs with bone

#### THINLY SLICED PORK BELLY [2009] 대패 삼겹살 😧 £13.5

A thin-sliced, fatty, boneless cut of meat sourced from the pork belly

RIB EYE 2009 꽃등심 £19.5

A cut of beef from the outer side of the ribs

MAPO GALBI 200g 마포 같비 £15.0 Pork neck marinated in soy sauce, ginger, garlic and pepper