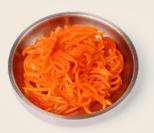

#### SPICY RADISH KIMCHI 🌶 무생채 £3.2

Thinly shredded radish with a Korean chilli spice

KIMCHI 🌶 김치 £3.8 Pickled cabbage flavoured with chilli and garlic

with sesame oil