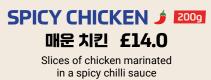

BEEF TONGUE 100g 소 혀 £16.5 Sliced beef tongue

SPICY PORK 🌶 2003 제육 £14.0

Slices of pork marinated in a spicy chilli sauce

SOY CHICKEN 2009 간장 치킨 £14.0 Slices of chicken marinated in soy sauce