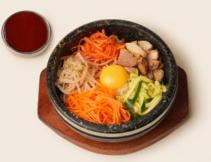

#### CHICKEN BIBIMBAP 치킨 비빔밥 £12.0

A rice bowl topped with assorted seasoned sautéed vegetables and marinated chicken

CHICKEN BIBIMBAP 치킨 비빔밥 £14.5

**KOREAN STEW** 

ADD STEAMED RICE £3.0

TOFU BIBIMBAP 두부 비빔밥 ◎ £14.0

GALBITANG NEW 같비탕 £15.0 Mild short beef rib soup with glass noodles

KIMCHI JJIGAE 🤌 김치찌개 £13.5

Korean stew made with Kimchi, pork and other ingredients