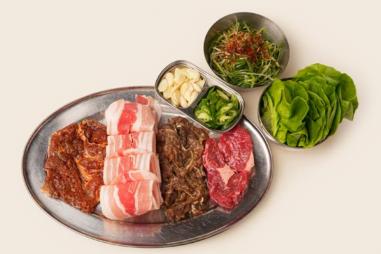

## **KOREAN BBQ SET**

All set served with lettuce, Pamuchim and garlic & chilli

FOR 2-3 PEOPLE
SIGNATURE COMBO (2010)
Mapo Galbi / Thinly sliced pork belly / Bulgogi / Rib eye

£70.0 £65.0

FOR 2 PEOPLE BEEF COMBO 6009 Bulgogi / Rib eye / LA Galbi

£56.5 **£51.5** 

FOR 2 PEOPLE

PORK COMBO 6009

Spicy pork / Thinly sliced pork belly / Mapo Galbi

£51.0 **£47.0** 

FOR 2 PEOPLE
MIXED PLATTER 600g
Spicy chicken / Bulgogi / Pork belly

£49.0 **£46.0** 

MUSHROOM PLATTER Assorted mushrooms for Korean BBQ £10.5

**BBQ SIDE DISHES** 

SANGCHU Lettuce for wrapping meat £3.0

PAMUCHIM Seasoned scallion side dish £3.0

GARLIC & GREEN CHILLI £2.5