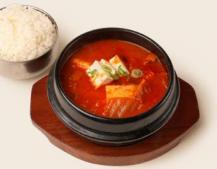

#### KIMCHI JJIGAE 🤌 김치찌개 £11.0

Korean stew made with Kimchi, pork and other ingredients