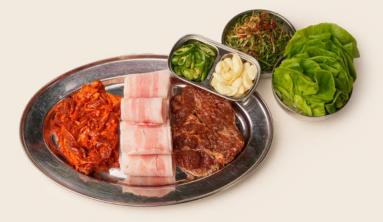

## **KOREAN BBQ**

The minimum requirement is two meat orders

BULGOGI 2009 불고기 🗘 £13.5

Thin beef slices marinated in sweet soy sauce

#### FRESH PORK BELLY 2003 생삼겹살 £13.0

A fresh, fatty, boneless cut of meat sourced from the pork belly

LA GALBI Bpcs LA 갈비 ⓒ £15.0 Marinated beef short ribs with bone

#### THINLY SLICED PORK BELLY [2009] 대패 삼겹살 😧 £13.5

A thin-sliced, fatty, boneless cut of meat sourced from the pork belly

RIB EYE 2009 꽃등심 £19.5

A cut of beef from the outer side of the ribs

MAPO GALBI 200g 마포 같비 £15.0 Pork neck marinated in soy sauce, ginger, garlic and pepper

BEEF TONGUE 100g 소 혀 £16.5 Sliced beef tongue

SPICY PORK 🌶 2003 제육 £14.0

Slices of pork marinated in a spicy chilli sauce

SOY CHICKEN 2009 간장 치킨 £14.0 Slices of chicken marinated in soy sauce

## **KOREAN BBQ SET**

All set served with lettuce, Pamuchim and garlic & chilli

FOR 2-3 PEOPLE
SIGNATURE COMBO (2010)
Mapo Galbi / Thinly sliced pork belly / Bulgogi / Rib eye

£70.0 £65.0

FOR 2 PEOPLE BEEF COMBO 6009 Bulgogi / Rib eye / LA Galbi