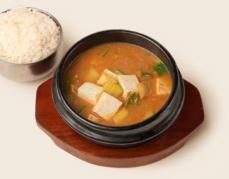

#### SOFT TOFU JJIGAE 🌶 순두부 찌개 £11.5

Korean spicy stew made with soft tofu and seafood